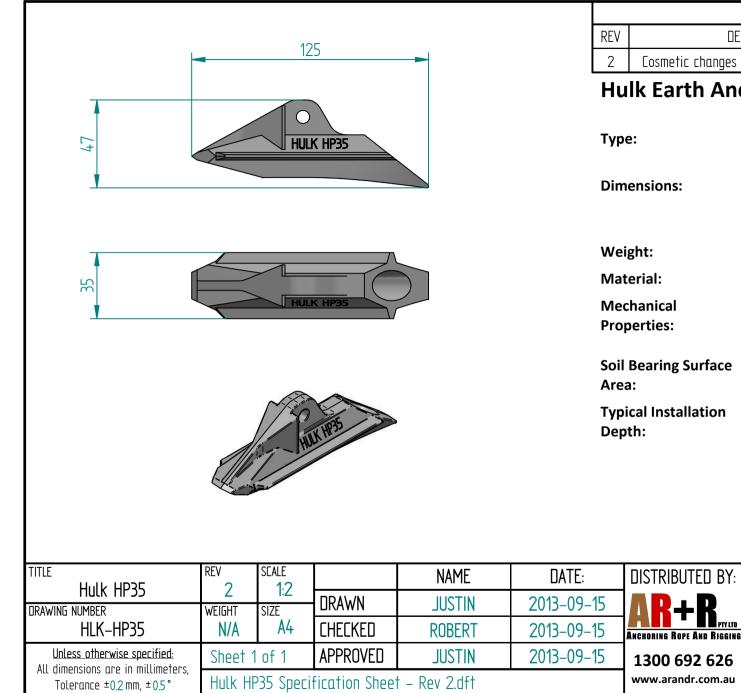

|                           | REVISION H                          | DATE                                                                                                      |         |  |  |
|---------------------------|-------------------------------------|-----------------------------------------------------------------------------------------------------------|---------|--|--|
| REV                       | DESCRIPTION                         |                                                                                                           | APPROVE |  |  |
| 2 Cosmetic                | changes                             | 2014-09-16                                                                                                | Justin  |  |  |
| Hulk Ear                  | h Anchors – HP                      | 35                                                                                                        |         |  |  |
| Туре:                     | Impact Driven<br>loads.             | Impact Driven Soil Anchor for tensile<br>loads.                                                           |         |  |  |
| Dimensions:               | Height: 47mm                        | Width: 35mm<br>Height: 47mm<br>Length: 125mm                                                              |         |  |  |
| Weight:                   | 0.285kg                             | 0.285kg                                                                                                   |         |  |  |
| Material:                 | Ductile Iron                        |                                                                                                           |         |  |  |
| Mechanical<br>Properties: | Yield Strength                      | Ultimate Strength: 30kN<br>Yield Strength: 19kN<br>Note: Holding capacities are tendon and soil dependant |         |  |  |
| Soil Bearing S<br>Area:   | <b>furface</b> 38.75cm <sup>2</sup> |                                                                                                           |         |  |  |
| Typical Instal<br>Depth:  | lation 0.9m to 2.5m                 |                                                                                                           |         |  |  |
|                           |                                     |                                                                                                           |         |  |  |
|                           |                                     |                                                                                                           |         |  |  |
|                           |                                     |                                                                                                           |         |  |  |
| DISTRIBU                  |                                     |                                                                                                           |         |  |  |